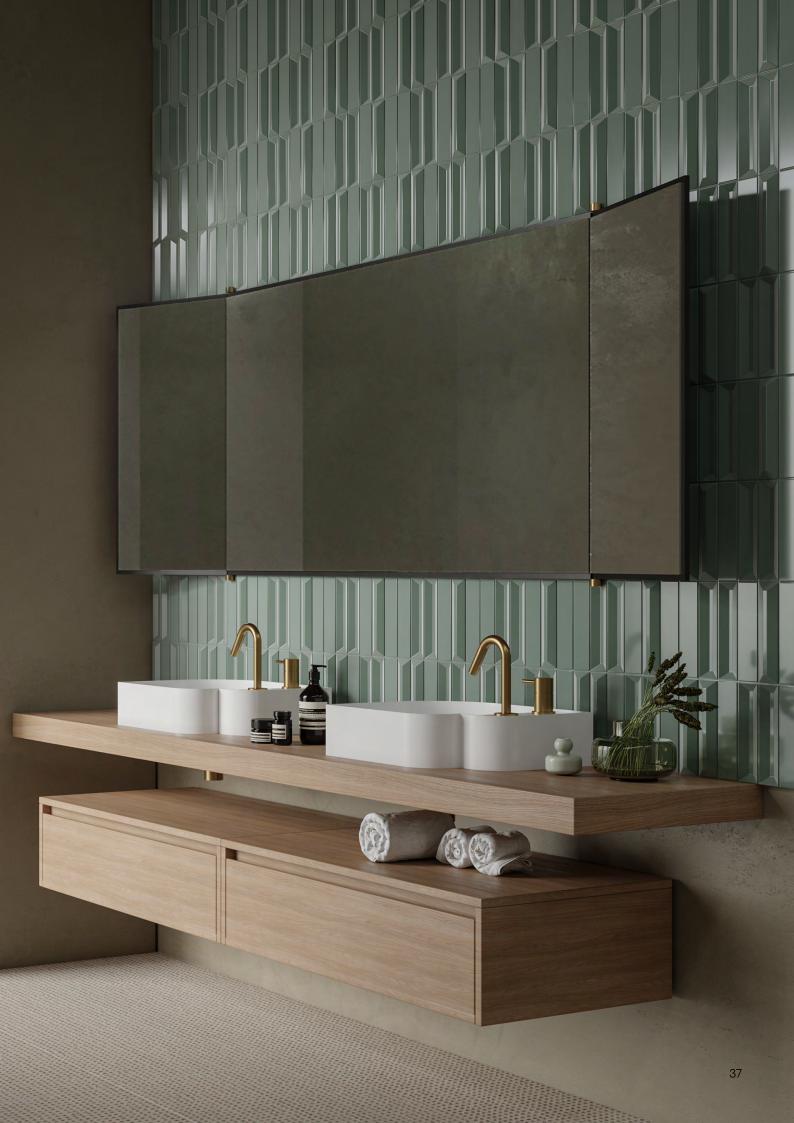

## Arco

Arco is a product characterized by functional versatility and material blend. A series of smaller mirrors with hidden shelves complete the collection: Arco Mirror and Arco S Mirror. They can be set together thanks to a game of different depths or used as single objects in many living spaces.

#### Mut