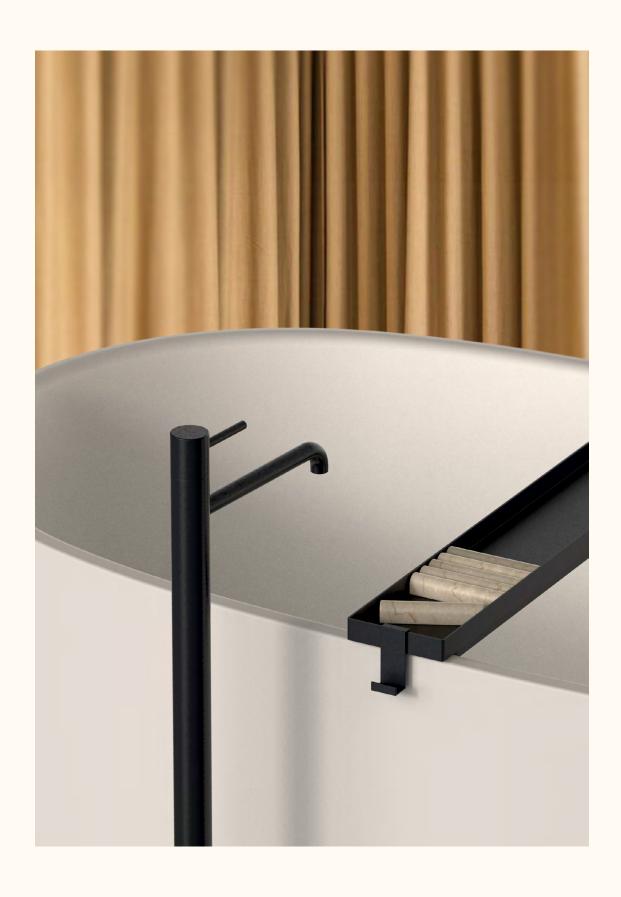

## **Beam**

A compact, cosy yet generous bathtub featuring a base with strict lines that draws its inspiration from metal architectural profiles and contrasts with the soft lines of its in LivingTec body.

The base works both as a stage as well as a trademark for the bathtub.

Various combinations of materials, colours and finishes provide an innovative visual appeal suitable for any bathroom, both in residential and contract projects.