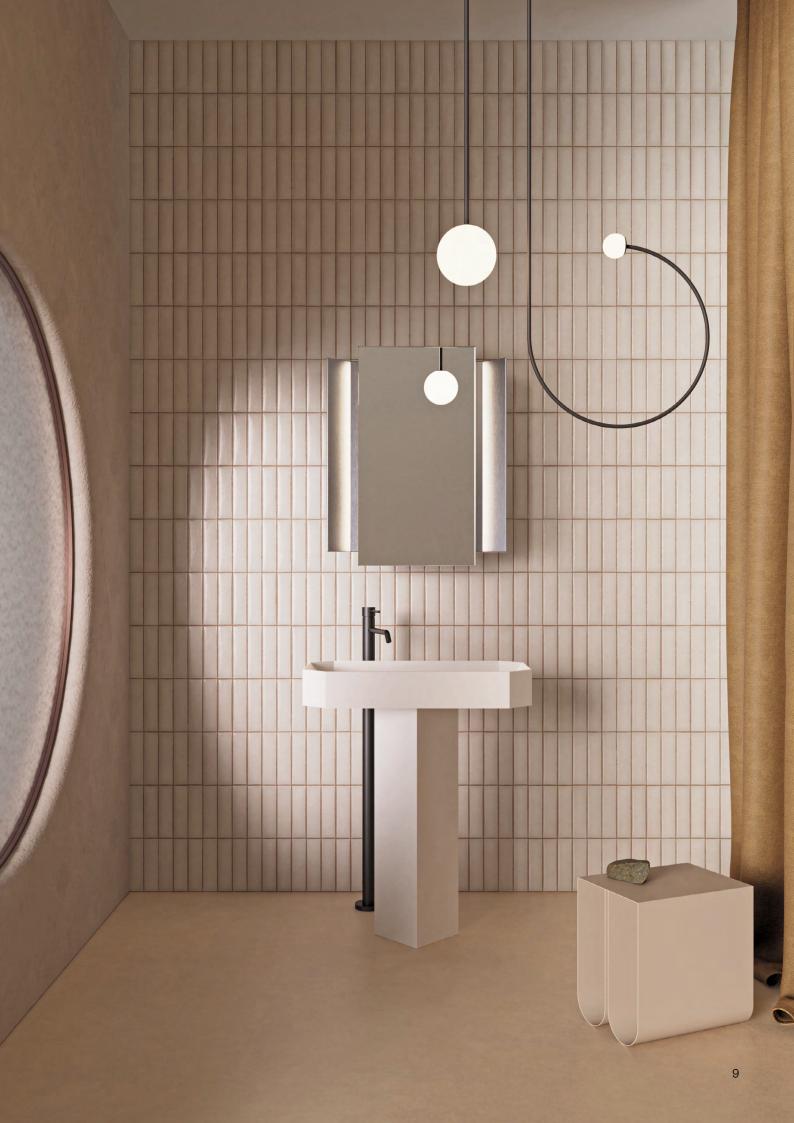

## Origami ®

Origami's leading actor is the washbasin, featuring clean, marked lines drawing inspiration from the rigour of Japanese aesthetics.

The first reference to the art of origami is seen in the clean, marked lines of the washbasin available in two versions, one square and one rectangular, countertop and pedestal. Another element that emphasizes the sculptural nature of the collection is the support column which can be positioned against the wall and in the middle of the room.