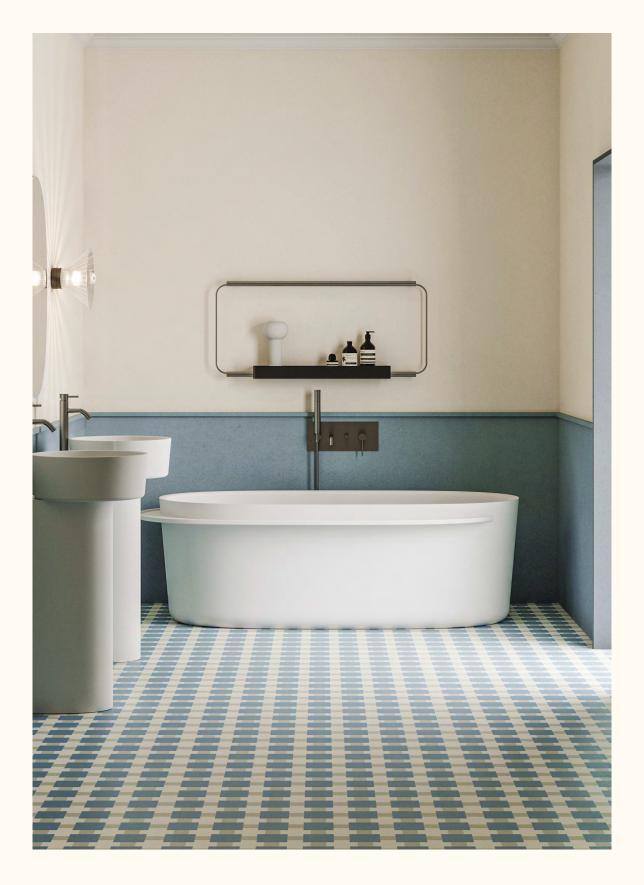

## **Frieze**

Inspired by "entablatures" series by Roy Lichtenstein, the project is articulated through different levels of signs, materials and colours where the washbasin stars as central element of the bathroom. The position of the sink is defined by a central band, available in different materials and colours, creating space to install mirrors, shelves, furniture and towel hooks.

#### Marcante-Testa