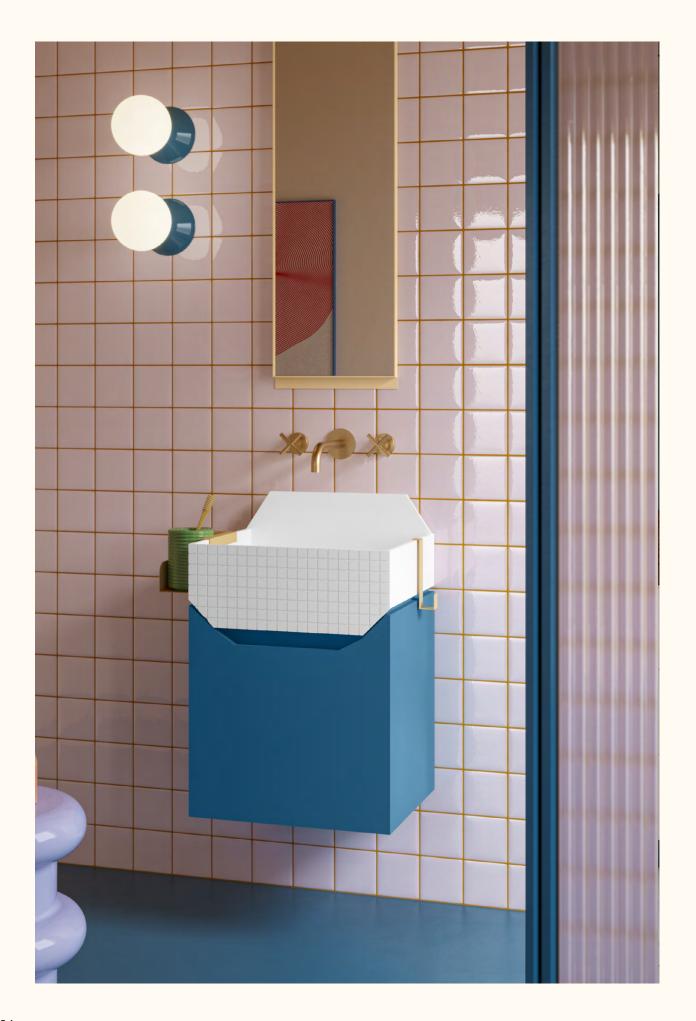

## **Frieze**

Inspired by "entablatures" series by Roy Lichtenstein, the project is articulated through different levels of signs, materials and colours where the washbasin stars as central element of the bathroom. The position of the sink is defined by a central band, available in different materials and colours, creating space to install mirrors, shelves, furniture and towel hooks.

#### Marcante-Testa