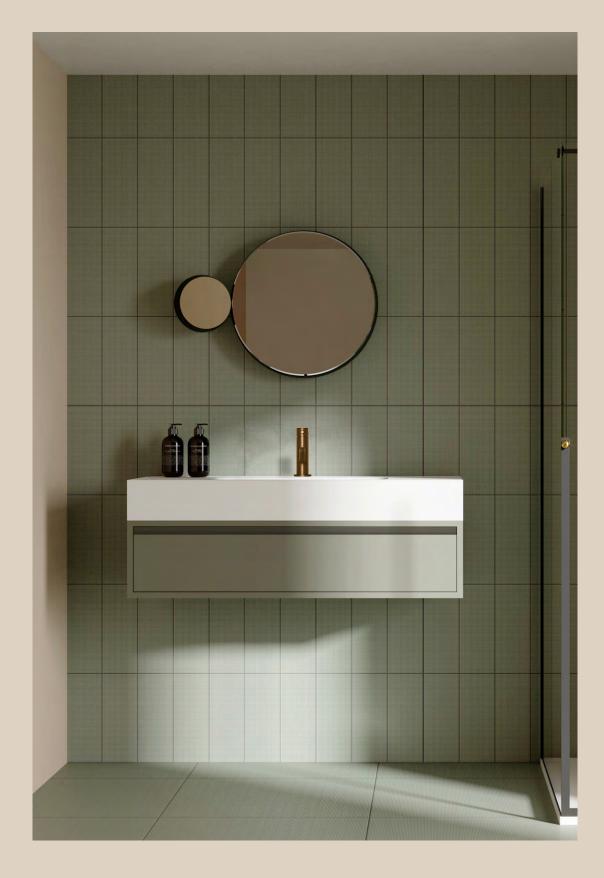

### **Frame**

Frame is a modular system of bathroom consoles and furniture with a Nordic allure. A flexible system consisting of a number of graphic frames, customisable depending on your needs and with a functional purpose. Thanks to its versatility, Frame is a perfect solution for any living space.

#### Norm Architects