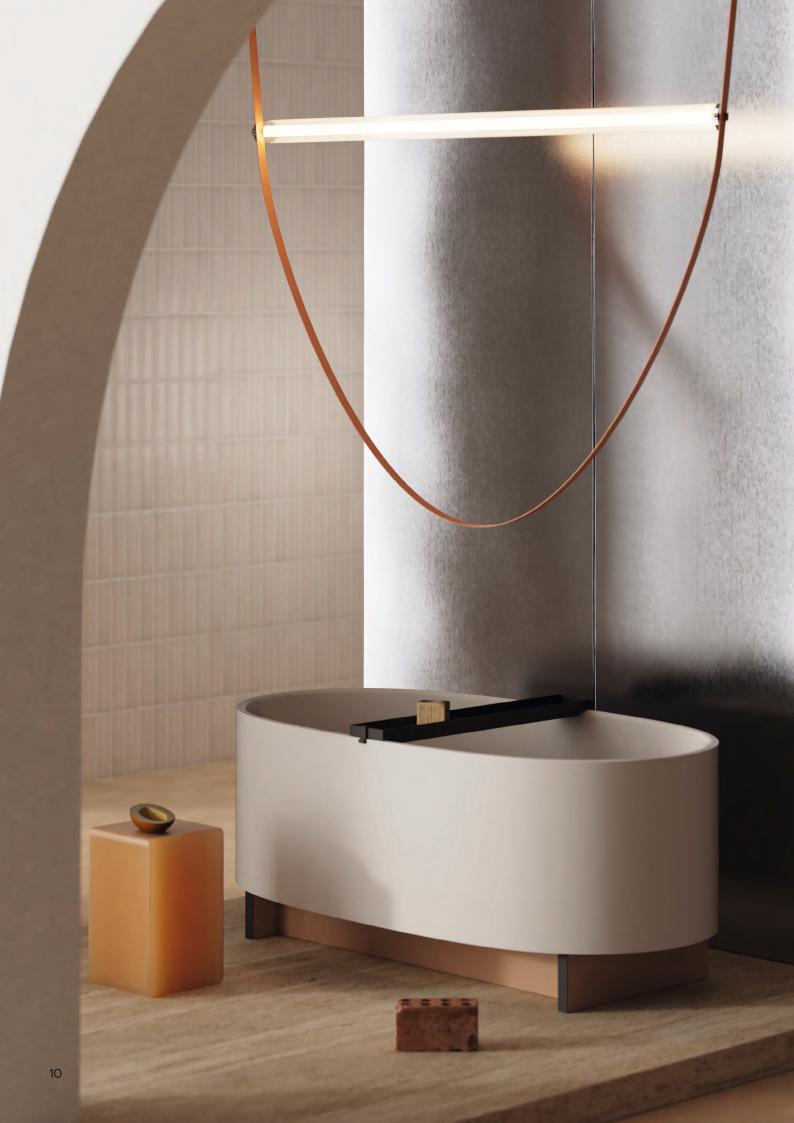

## **Beam**

A compact, cosy yet generous bathtub featuring a base with strict lines that draws its inspiration from metal architectural profiles and contrasts with the soft lines of its in LivingTec body.

The base works both as a stage as well as a trademark for the bathtub.

Various combinations of materials, colours and finishes provide an innovative visual appeal suitable for any bathroom, both in residential and contract projects.