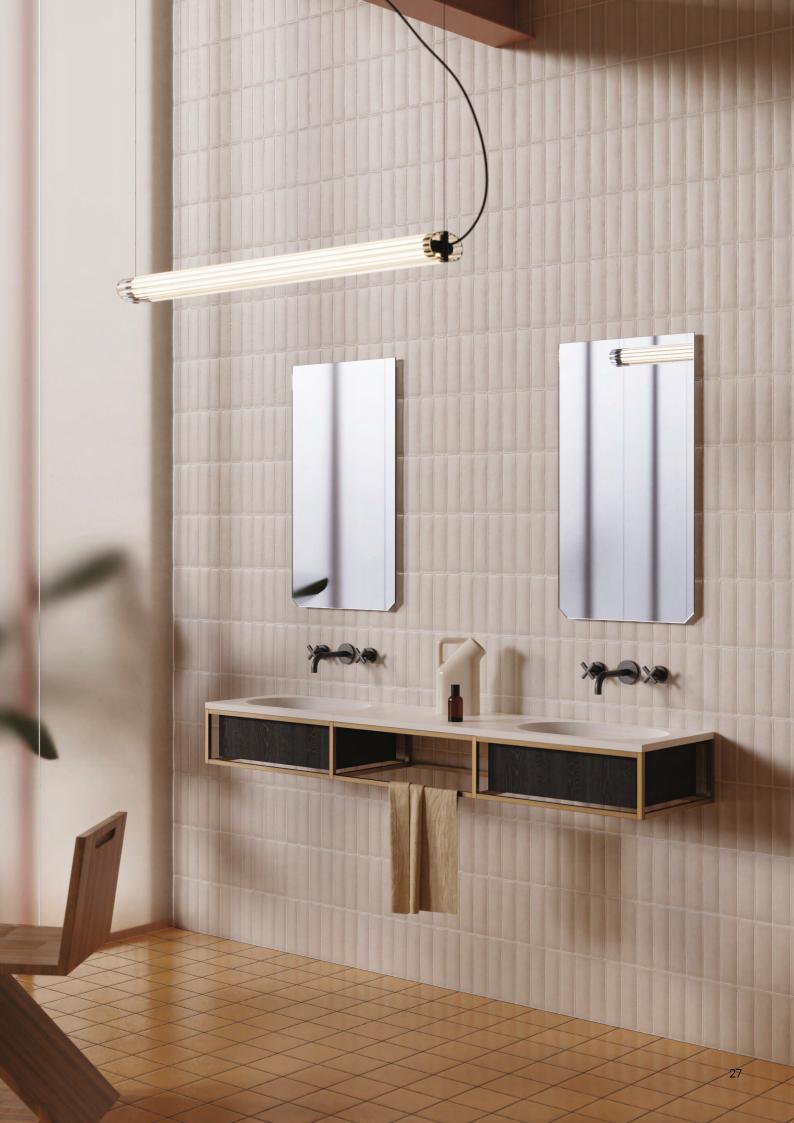

## Ribbon

Featuring a bathtub, a console and a washbasin Ribbon collection is designed by Sebastian Herkner. The concept is developed starting from the metal band put under the washbasin, which combines support functionality and aesthetic along with giving brightness and refinement to the product.

#### Sebastian Herkner