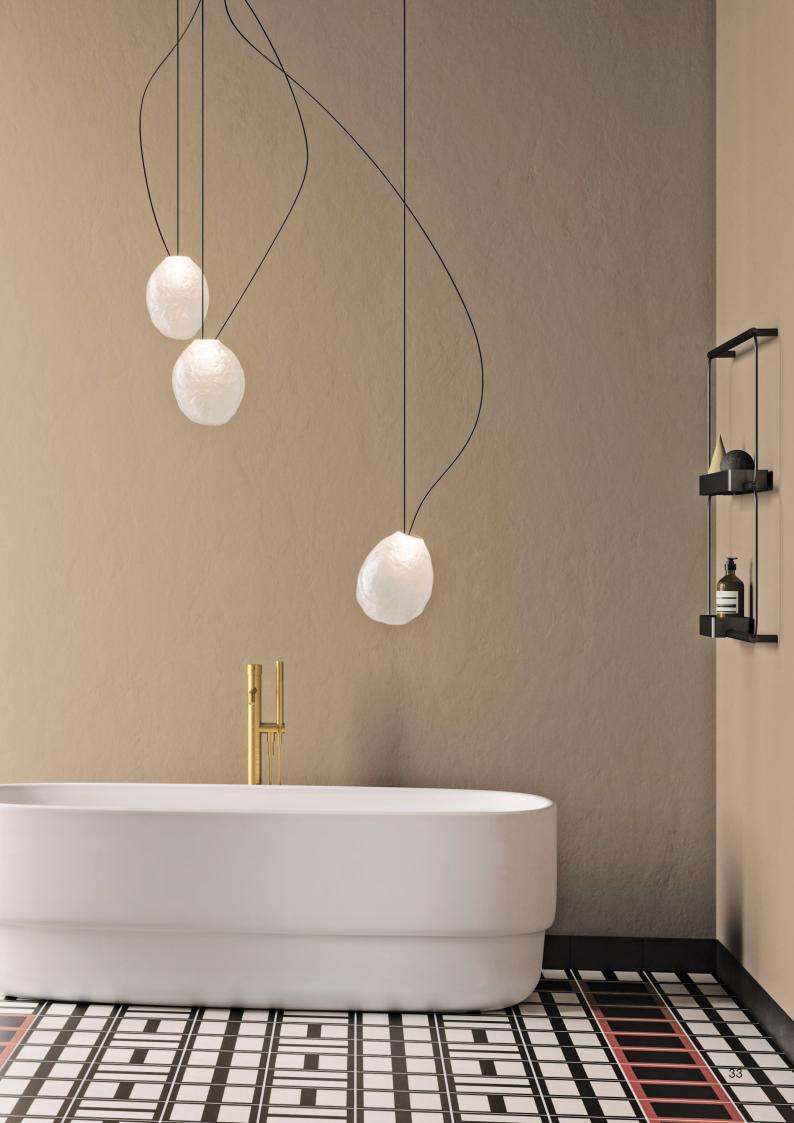

## Ribbon

Featuring a bathtub, a console and a washbasin Ribbon collection is designed by Sebastian Herkner. The concept is developed starting from the metal band put under the washbasin, which combines support functionality and aesthetic along with giving brightness and refinement to the product.

#### Sebastian Herkner