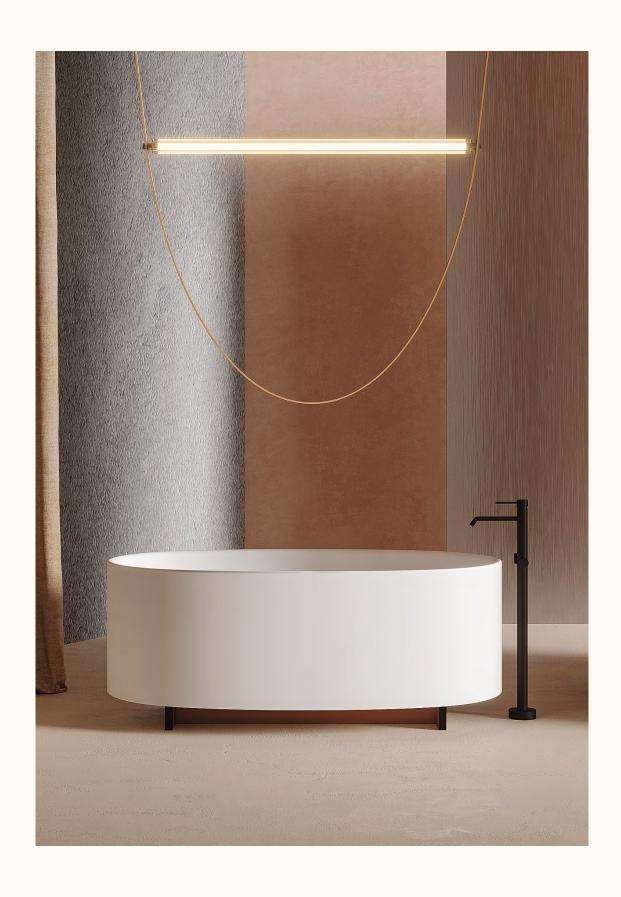

## **Beam**

A compact, cosy yet generous bathtub featuring a base with strict lines that draws its inspiration from metal architectural profiles and contrasts with the soft lines of its in LivingTec body.

The base works both as a stage as well as a trademark for the bathtub.

Various combinations of materials, colours and finishes provide an innovative visual appeal suitable for any bathroom, both in residential and contract projects.