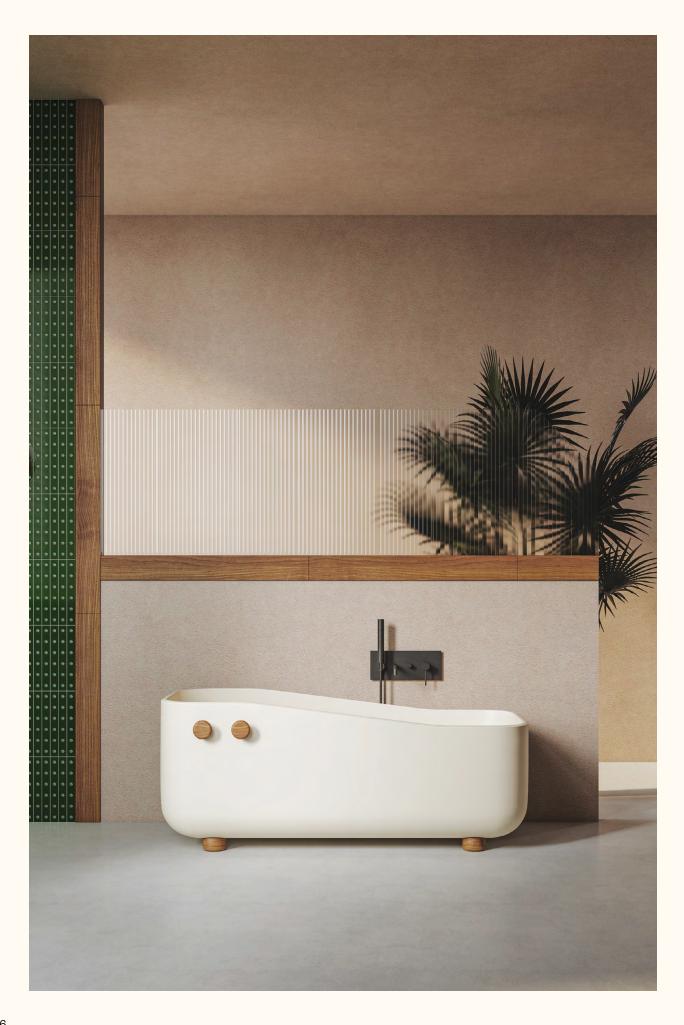

## **Beam**

A compact, cosy yet generous bathtub featuring a base with strict lines that draws its inspiration from metal architectural profiles and contrasts with the soft lines of its in LivingTec body.

The base works both as a stage as well as a trademark for the bathtub.

Various combinations of materials, colours and finishes provide an innovative visual appeal suitable for any bathroom, both in residential and contract projects.

#### Sans Nom & Studio Salaris