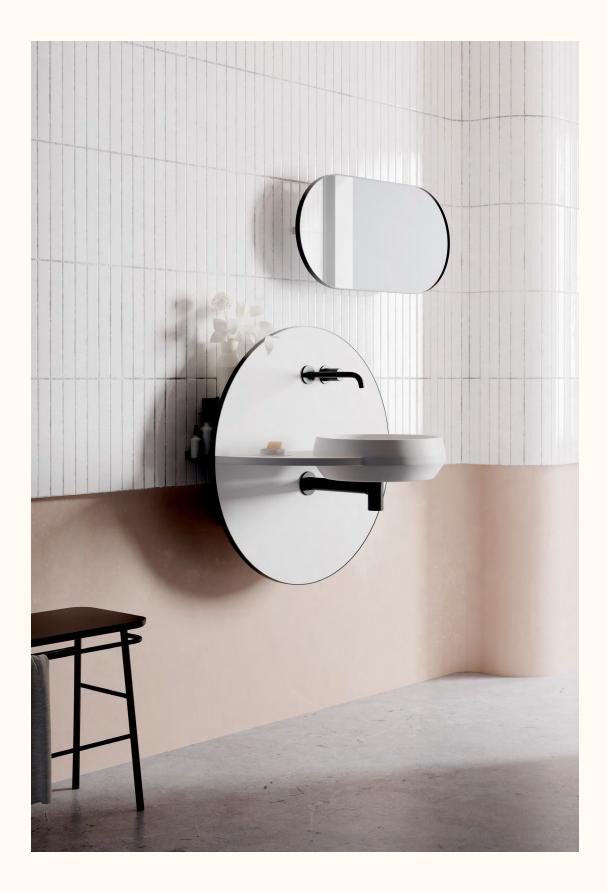

## **Frieze**

Inspired by "entablatures" series by Roy Lichtenstein, the project is articulated through different levels of signs, materials and colours where the washbasin stars as central element of the bathroom. The position of the sink is defined by a central band, available in different materials and colours, creating space to install mirrors, shelves, furniture and towel hooks.

#### Marcante-Testa