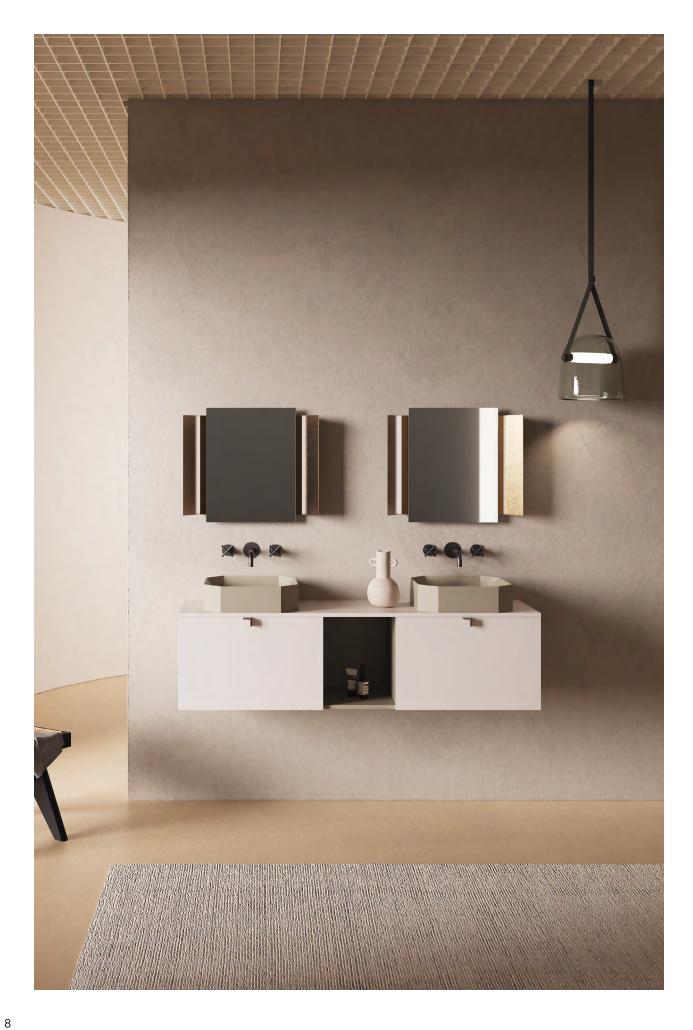

## Nouveau

A collection of washbasins, cabinets, mirrors and showers featuring geometric and sinuous lines, born from a balance of basic and classic shapes such as circles, semi-circles and parallelepipeds, creating a game of volumes in a succession of full and empty spaces.