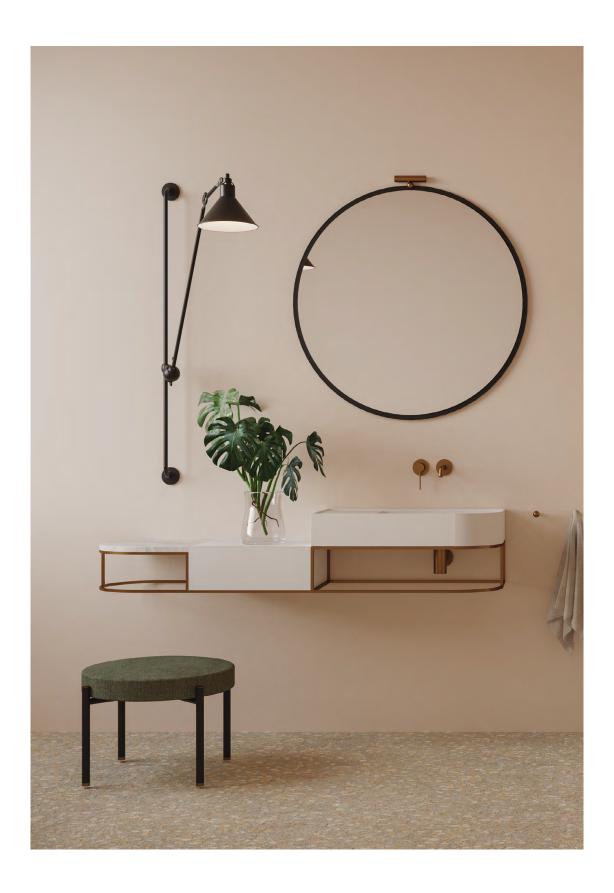

### **Frame**

Frame is a modular system of bathroom consoles and furniture with a Nordic allure. A flexible system consisting of a number of graphic frames, customisable depending on your needs and with a functional purpose. Thanks to its versatility, Frame is a perfect solution for any living space.

#### Norm Architects