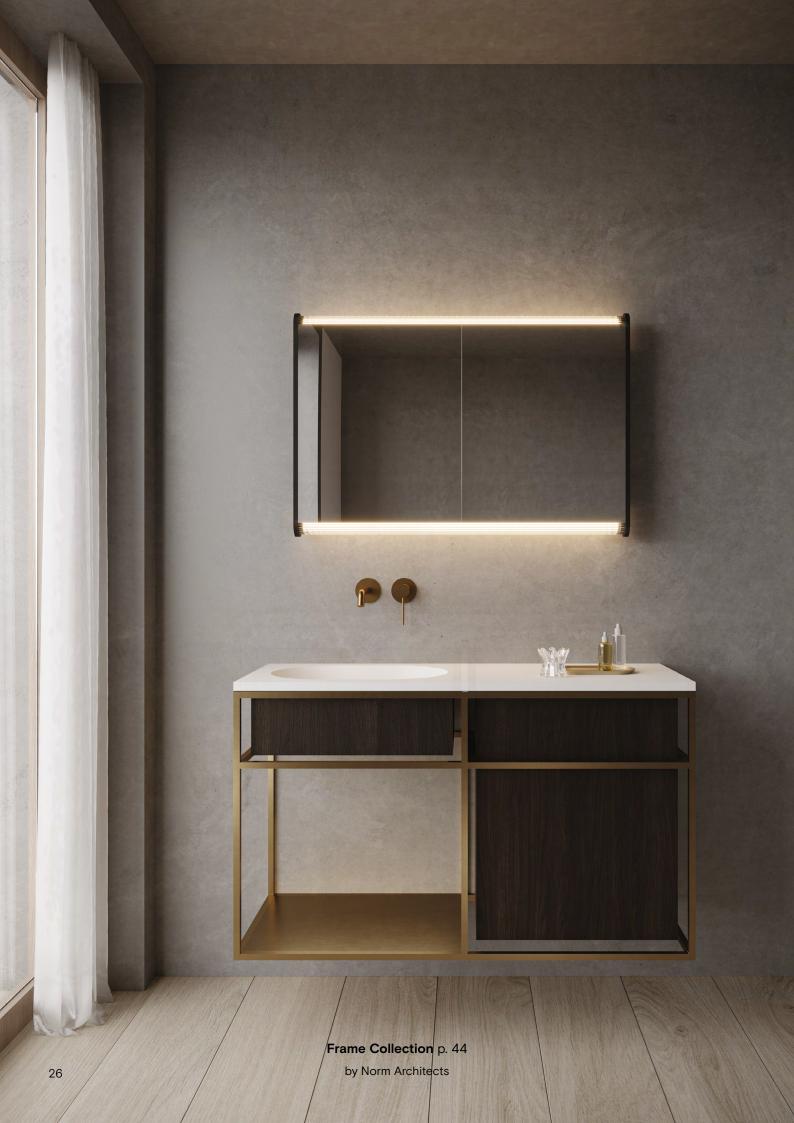

### **Frame**

Frame is a modular system of bathroom consoles and furniture with a Nordic allure. A flexible system consisting of a number of graphic frames, customisable depending on your needs and with a functional purpose. Thanks to its versatility, Frame is a perfect solution for any living space.

#### Norm Architects