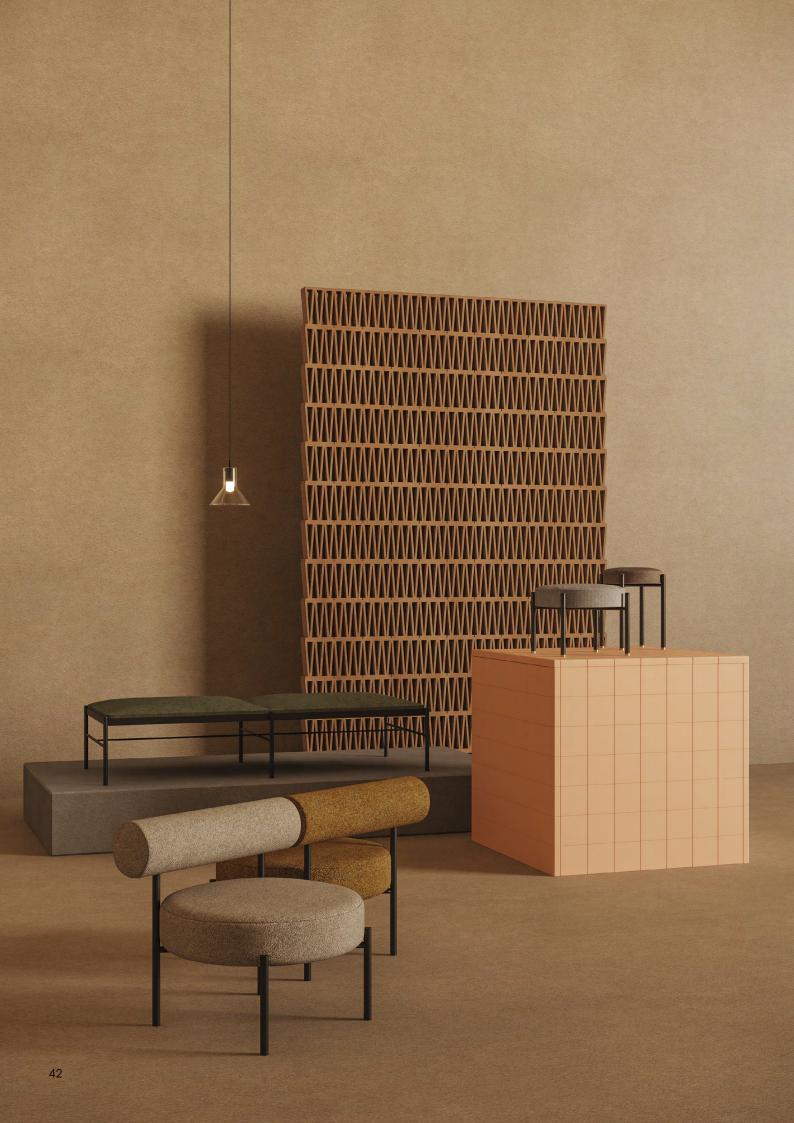

## Rest Collection p. 45

## Rest

Rest is the collection of seating which include poufs, a lounge chair and a daybed. The design of Rest Lounge Chair is inspired by the way Japanese people use to sit on the floor and lean on the surrounding furniture to rest: thus, the low and wide backrest can be a regular support for the back when in a sitting position or a comfortable support for a short rest if standing.