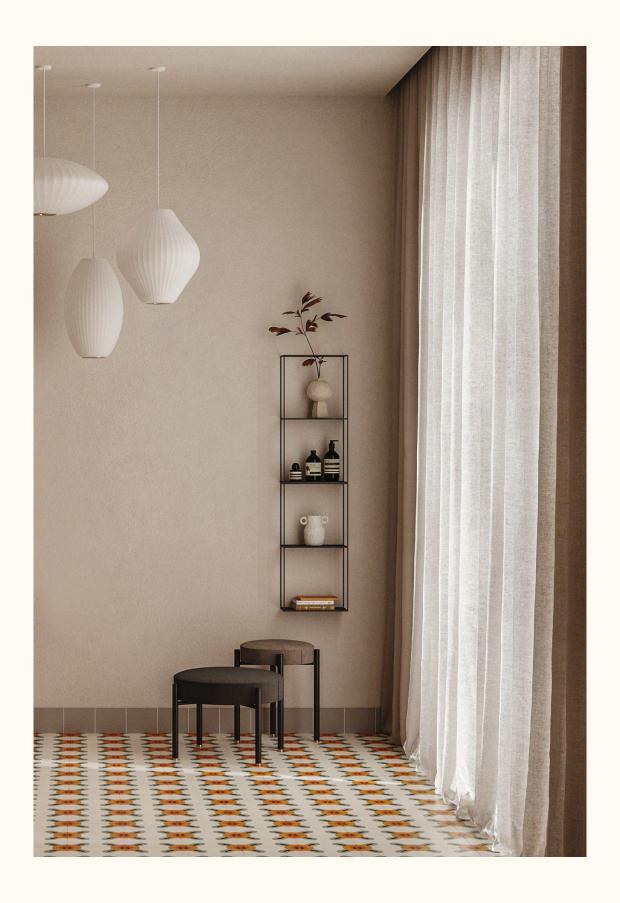

## Rest Collection p. 45

## Rest

Rest is the collection of seating which include poufs, a lounge chair and a daybed. The design of Rest Lounge Chair is inspired by the way Japanese people use to sit on the floor and lean on the surrounding furniture to rest: thus, the low and wide backrest can be a regular support for the back when in a sitting position or a comfortable support for a short rest if standing.