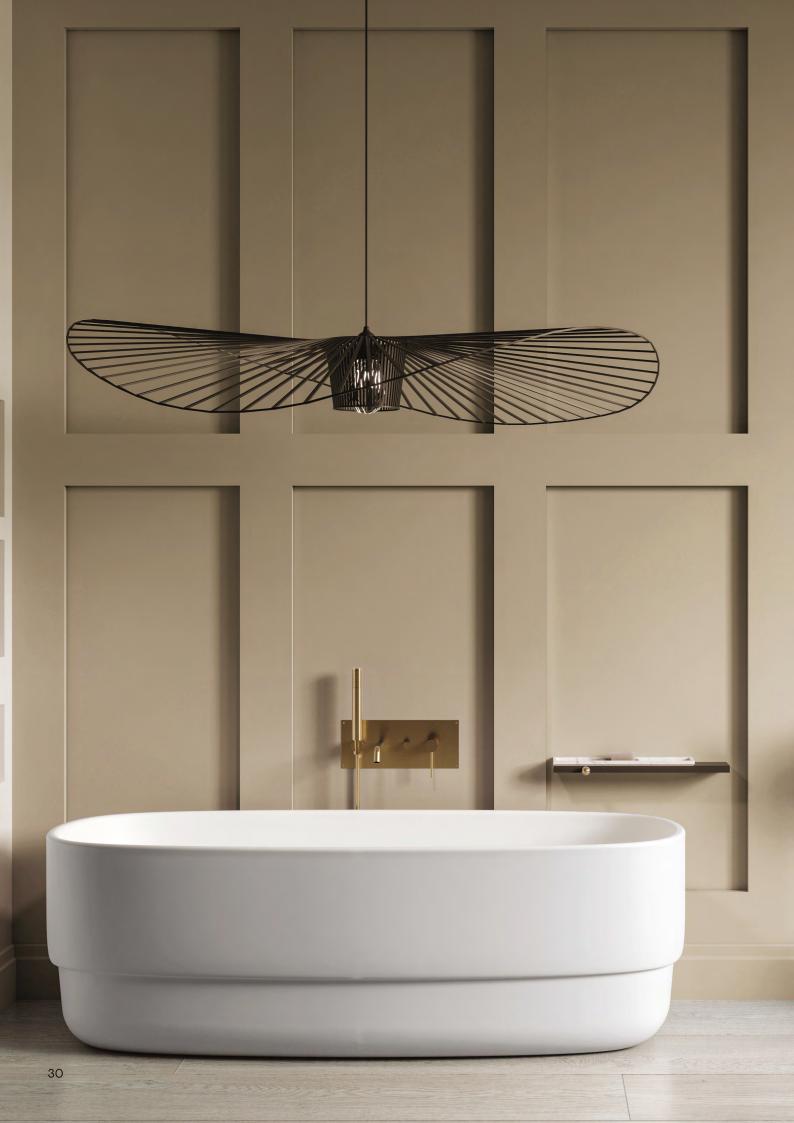

## Ribbon

Featuring a bathtub, a console and a washbasin Ribbon collection is designed by Sebastian Herkner. The concept is developed starting from the metal band put under the washbasin, which combines support functionality and aesthetic along with giving brightness and refinement to the product.

#### Sebastian Herkner