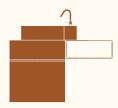

## Noto

Noto is a new versatile and dynamic system featuring storage units for the bathroom. Available in two sizes, it can be paired with integrated or countertop washbasins. Multiple solutions for a single component featuring clean and essential lines, suitable for different living spaces.