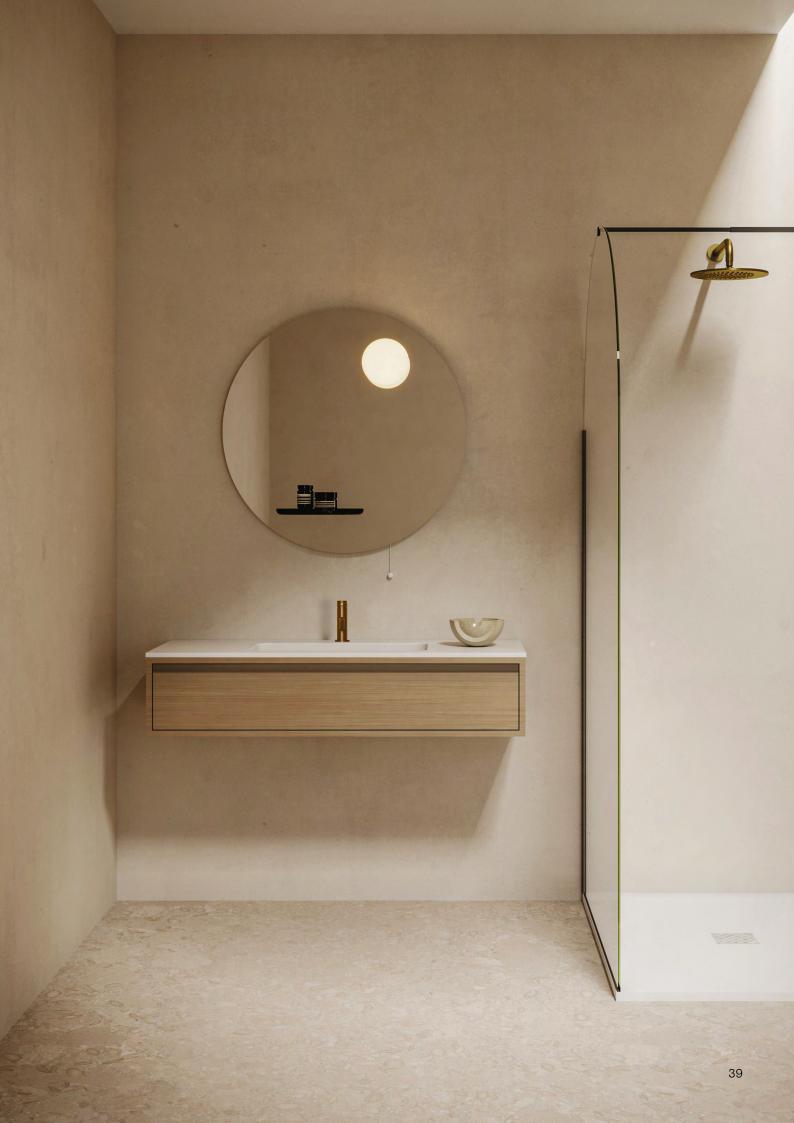

## Noto

Noto is a new versatile and dynamic system featuring storage units for the bathroom. Available in two sizes, it can be paired with integrated or countertop washbasins. Multiple solutions for a single component featuring clean and essential lines, suitable for different living spaces.

#### Ex.t