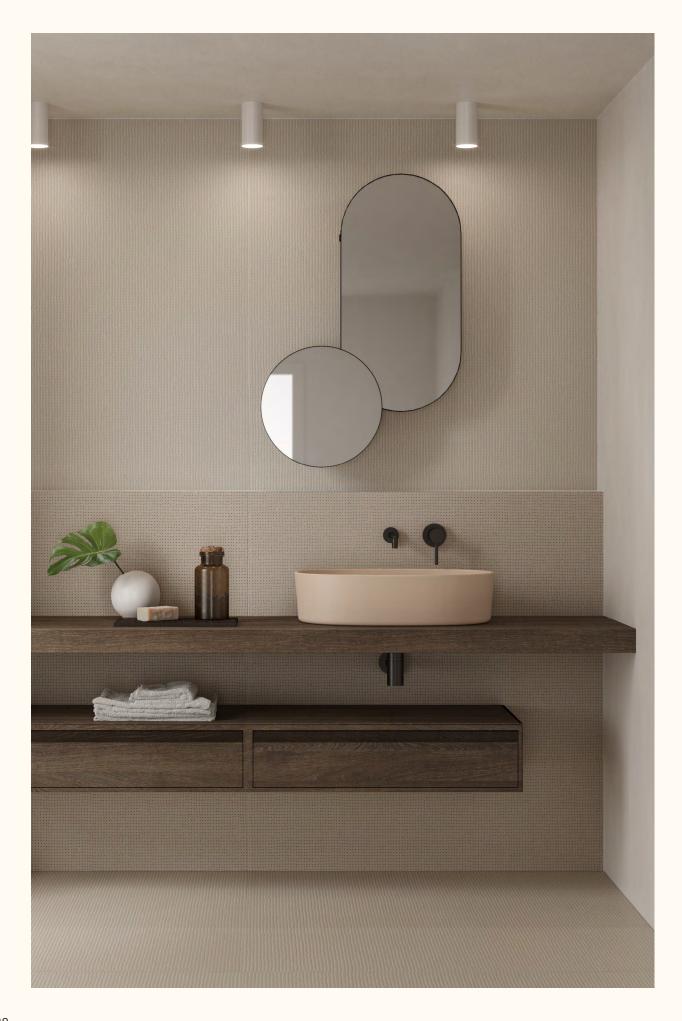

## Nouveau

A collection of washbasins, cabinets, mirrors and showers featuring geometric and sinuous lines, born from a balance of basic and classic shapes such as circles, semi-circles and parallelepipeds, creating a game of volumes in a succession of full and empty spaces.

#### Bernhardt & Vella