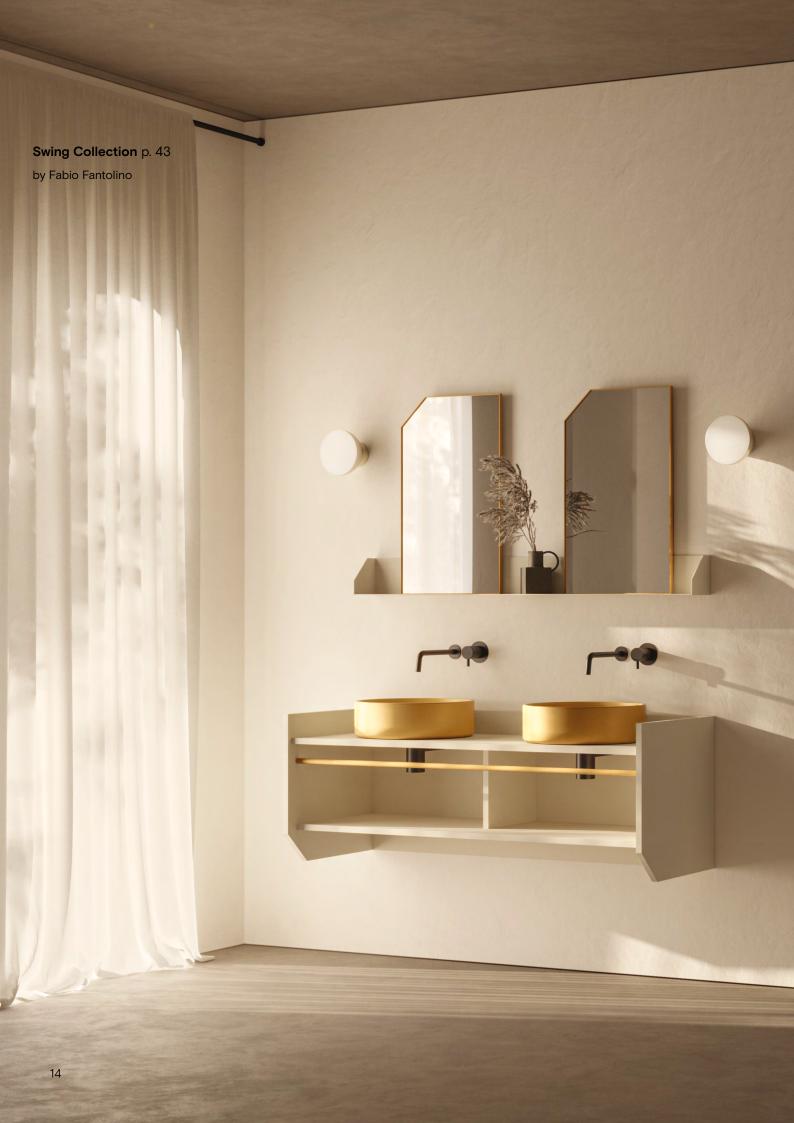

## **Swing**

A collection of bathtub, bathroom furniture, mirrors, shelves and accessories aiming to break the mould. Dedicated to those who always seek innovation, beauty and design for the home, Swing leads us to a reinterpretation of lines and shapes from the early 1900s styled with a contemporary and practical twist. Also the colours have been conceived to break the rules; allowing to match the palette with walnut hues and play with the details as well as customising products in countless combinations.

#### Fabio Fantolino