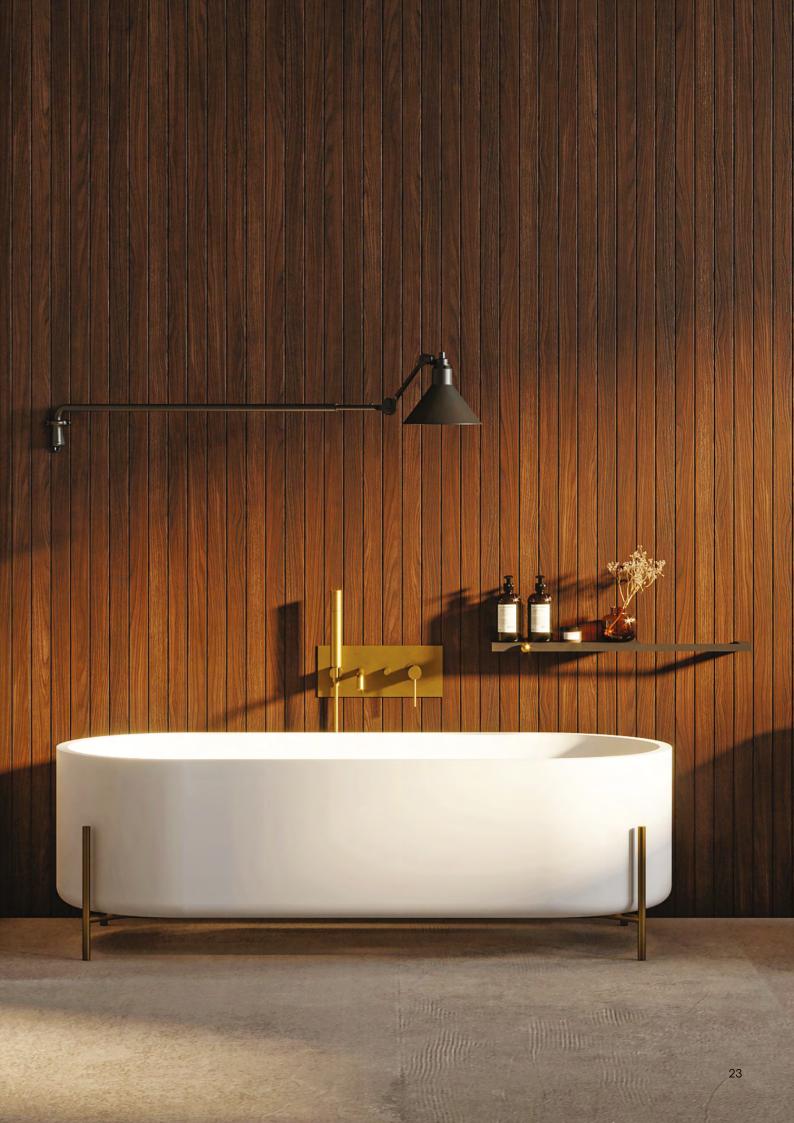

## **Beam**

A compact, cosy yet generous bathtub featuring a base with strict lines that draws its inspiration from metal architectural profiles and contrasts with the soft lines of its in LivingTec body.

The base works both as a stage as well as a trademark for the bathtub.

Various combinations of materials, colours and finishes provide an innovative visual appeal suitable for any bathroom, both in residential and contract projects.

#### Sans Nom & Studio Salaris