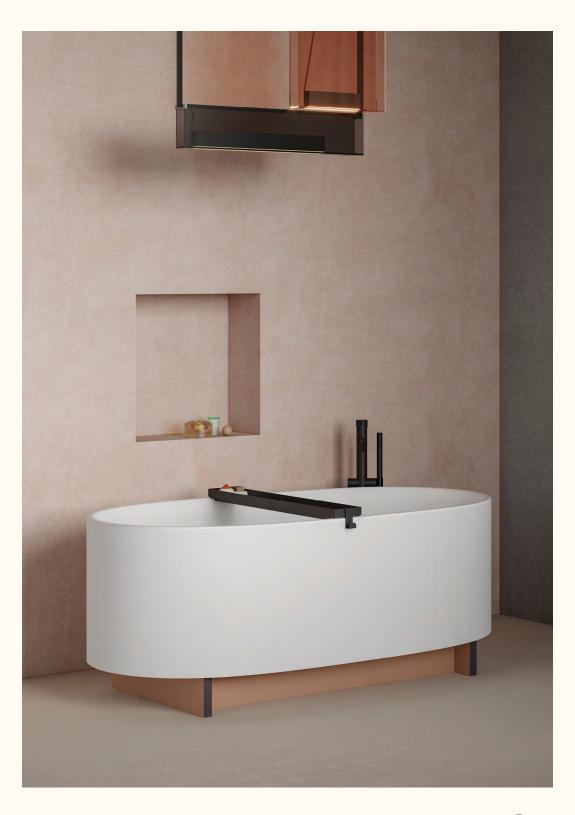

## **Beam**

A compact, cosy yet generous bathtub featuring a base with strict lines that draws its inspiration from metal architectural profiles and contrasts with the soft lines of its in LivingTec body.

The base works both as a stage as well as a trademark for the bathtub.

Various combinations of materials, colours and finishes provide an innovative visual appeal suitable for any bathroom, both in residential and contract projects.