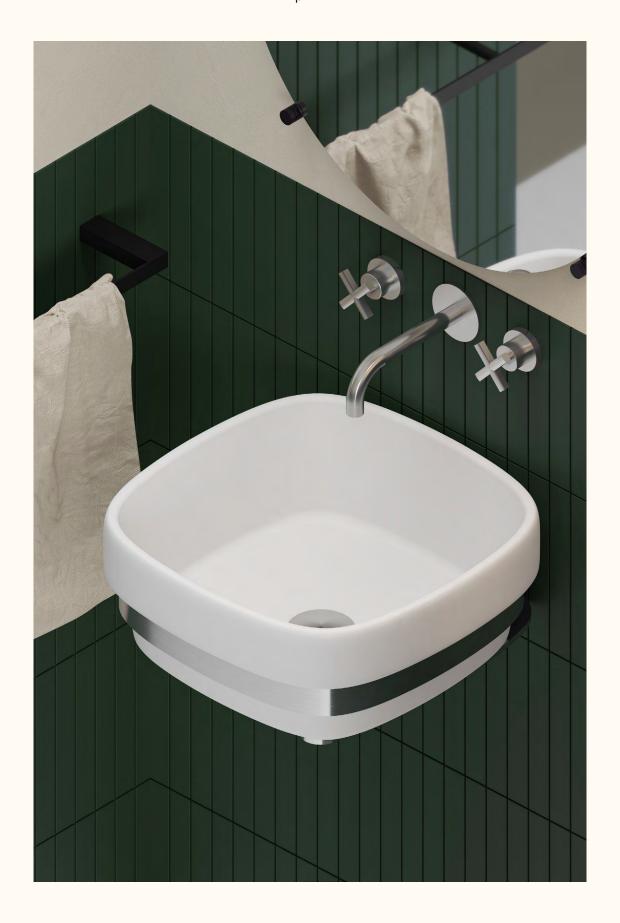

## Origami ®

Origami's leading actor is the washbasin, featuring clean, marked lines drawing inspiration from the rigour of Japanese aesthetics.

The first reference to the art of origami is seen in the clean, marked lines of the washbasin available in two versions, one square and one rectangular, countertop and pedestal. Another element that emphasizes the sculptural nature of the collection is the support column which can be positioned against the wall and in the middle of the room.

#### Bernhardt & Vella