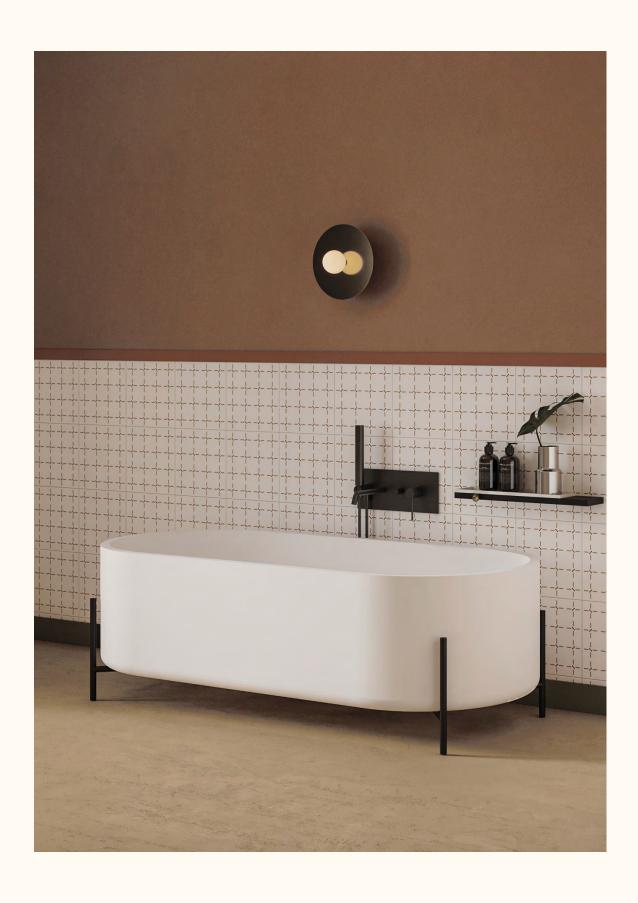

## **Beam**

A compact, cosy yet generous bathtub featuring a base with strict lines that draws its inspiration from metal architectural profiles and contrasts with the soft lines of its in LivingTec body.

The base works both as a stage as well as a trademark for the bathtub.

Various combinations of materials, colours and finishes provide an innovative visual appeal suitable for any bathroom, both in residential and contract projects.

#### Sans Nom & Studio Salaris