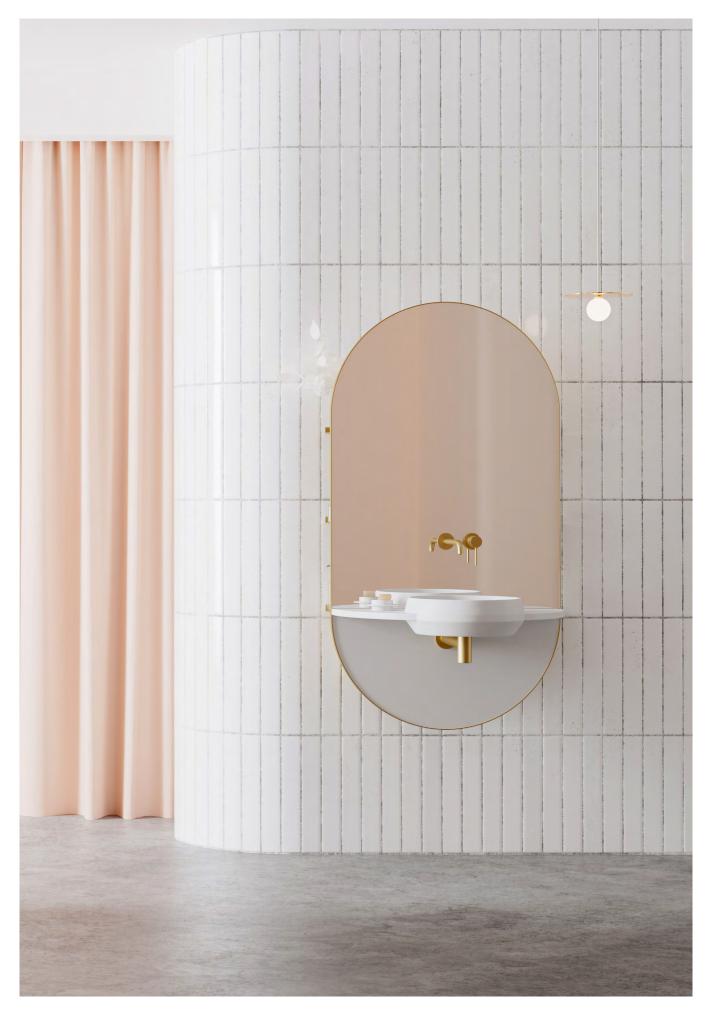

## **Frieze**

Inspired by "entablatures" series by Roy Lichtenstein, the project is articulated through different levels of signs, materials and colours where the washbasin stars as central element of the bathroom. The position of the sink is defined by a central band, available in different materials and colours, creating space to install mirrors, shelves, furniture and towel hooks.

#### Marcante-Testa