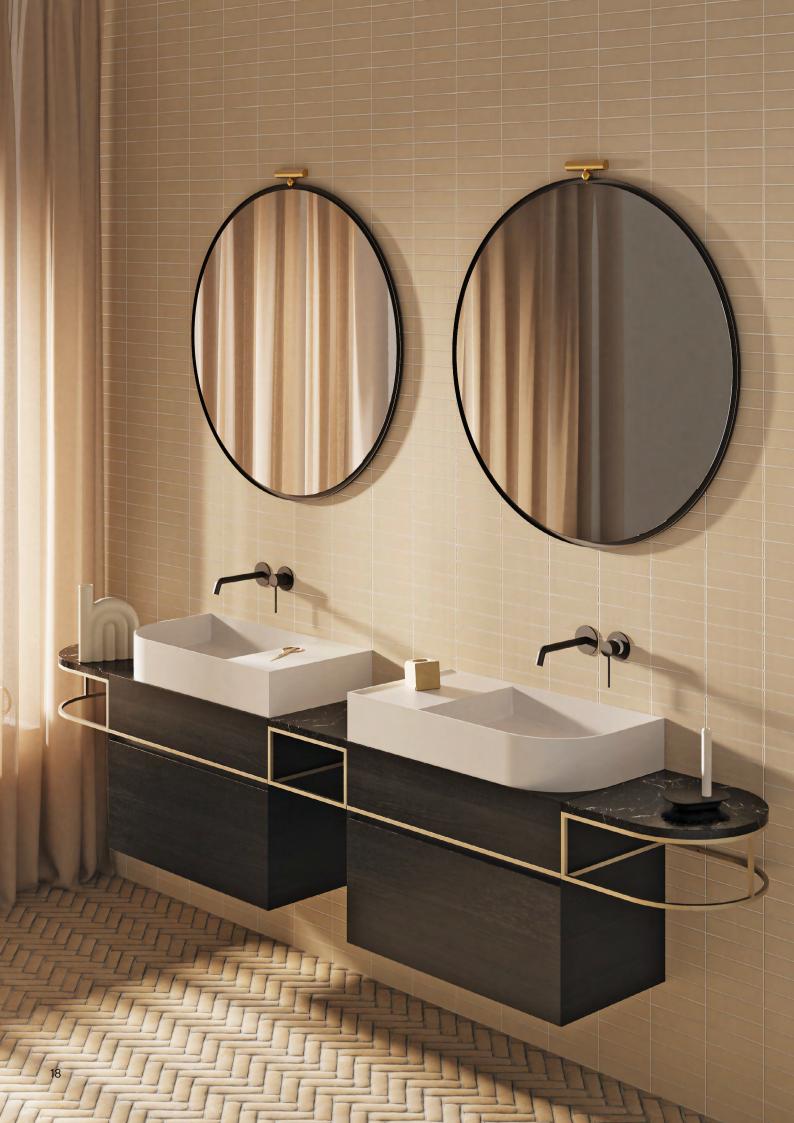

## Nouveau

A collection of washbasins, cabinets, mirrors and showers featuring geometric and sinuous lines, born from a balance of basic and classic shapes such as circles, semi-circles and parallelepipeds, creating a game of volumes in a succession of full and empty spaces.

#### Bernhardt & Vella