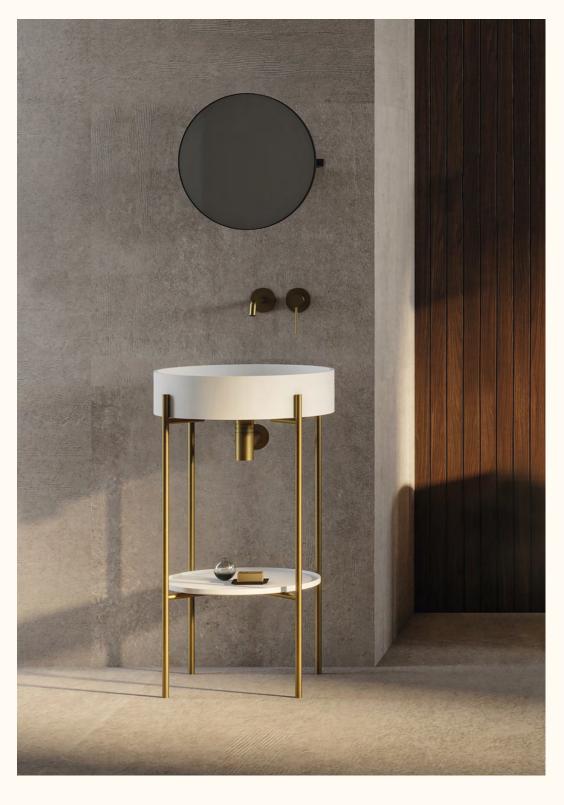

## **Stand**

Iconic collection inspired by the Modernist style of 1920s and 1930s interiors, Stand design features the original spirit of Nordic design. Geometric purity, simple naturalness and sober authenticity coexist in a perfect balance between functionality and aesthetic, giving life to objects that are sculptural and elegant yet light and airy at the same time.

#### Norm Architects