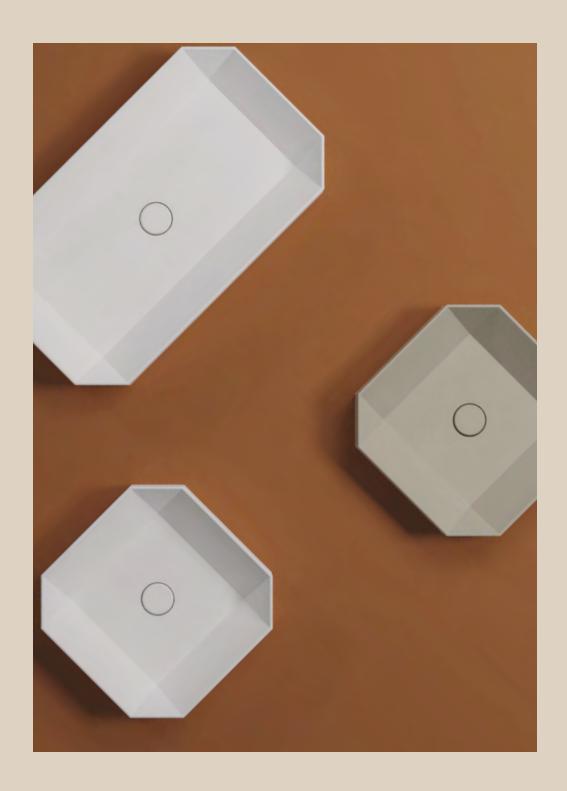

## Origami ®

Origami's leading actor is the washbasin, featuring clean, marked lines drawing inspiration from the rigour of Japanese aesthetics.

The first reference to the art of origami is seen in the clean, marked lines of the washbasin available in two versions, one square and one rectangular, countertop and pedestal. Another element that emphasizes the sculptural nature of the collection is the support column which can be positioned against the wall and in the middle of the room.