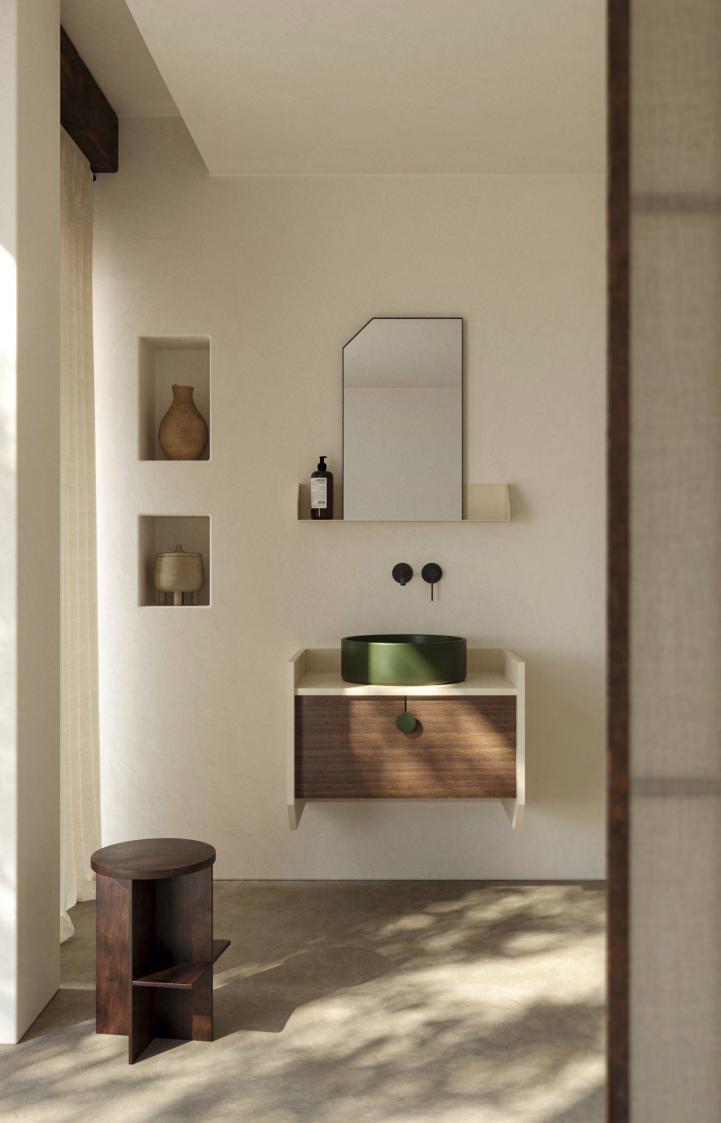

## **Frieze**

Inspired by "entablatures" series by Roy Lichtenstein, the project is articulated through different levels of signs, materials and colours where the washbasin stars as central element of the bathroom. The position of the sink is defined by a central band, available in different materials and colours, creating space to install mirrors, shelves, furniture and towel hooks.

#### Marcante-Testa