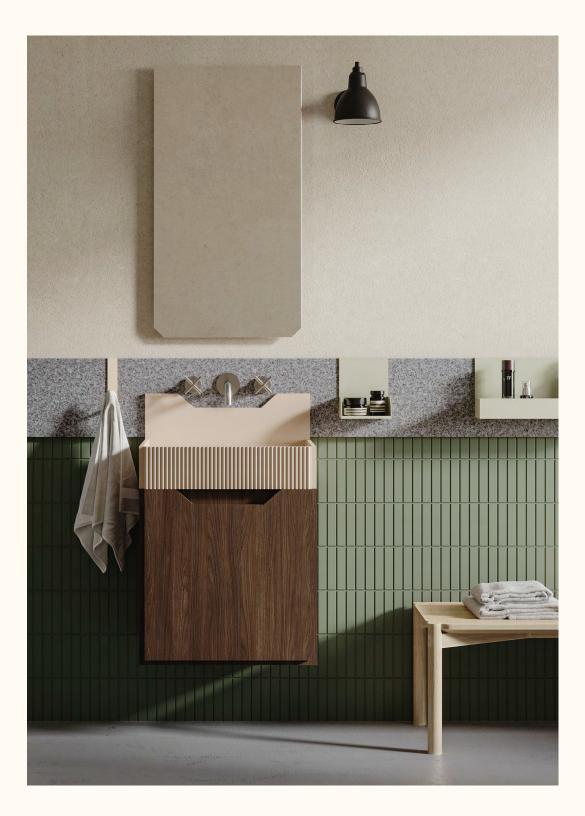

## Noto

Noto is a new versatile and dynamic system featuring storage units for the bathroom. Available in two sizes, it can be paired with integrated or countertop washbasins. Multiple solutions for a single component featuring clean and essential lines, suitable for different living spaces.

#### Ex.t