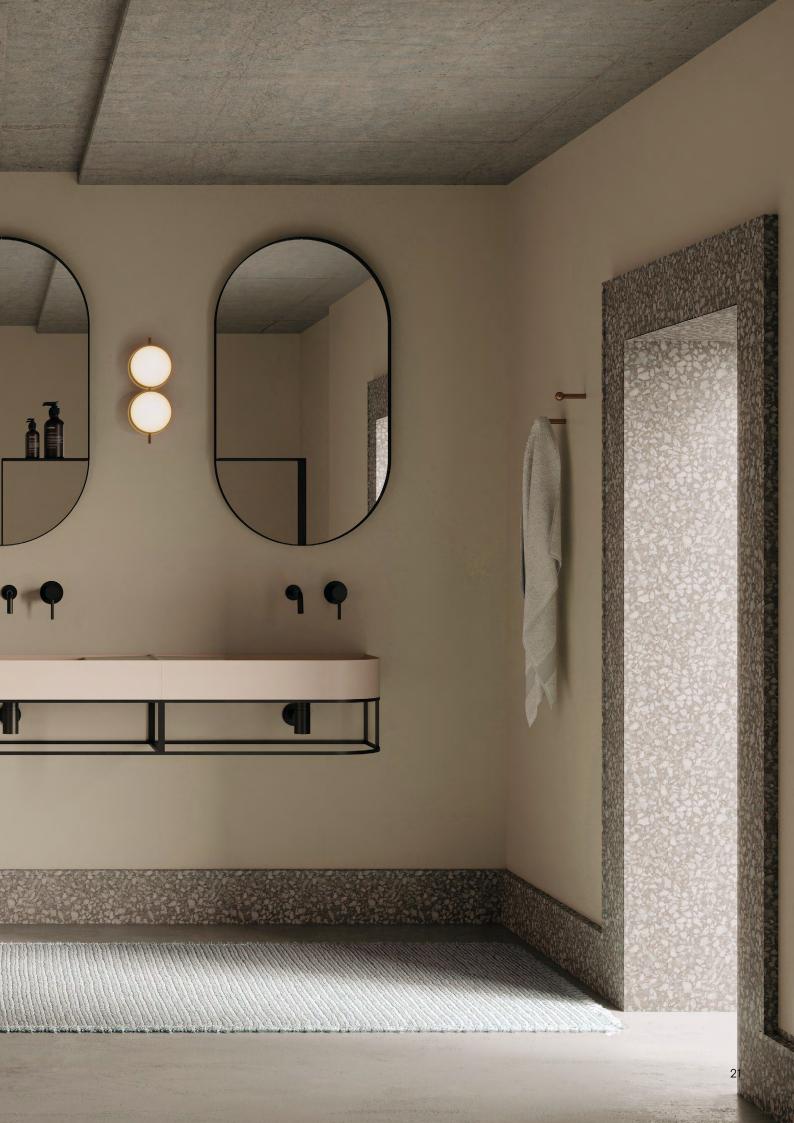

## **Frieze**

Inspired by "entablatures" series by Roy Lichtenstein, the project is articulated through different levels of signs, materials and colours where the washbasin stars as central element of the bathroom. The position of the sink is defined by a central band, available in different materials and colours, creating space to install mirrors, shelves, furniture and towel hooks.

#### Marcante-Testa