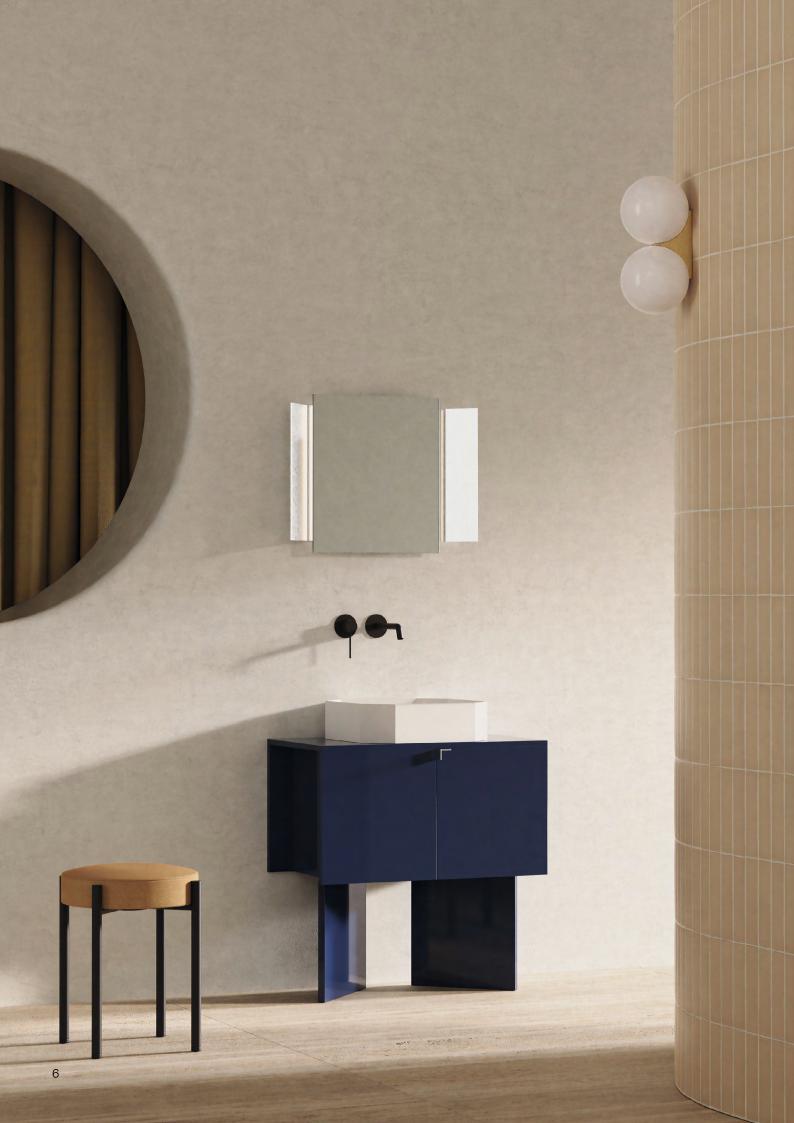

## Origami ®

Origami's leading actor is the washbasin, featuring clean, marked lines drawing inspiration from the rigour of Japanese aesthetics.

The first reference to the art of origami is seen in the clean, marked lines of the washbasin available in two versions, one square and one rectangular, countertop and pedestal. Another element that emphasizes the sculptural nature of the collection is the support column which can be positioned against the wall and in the middle of the room.