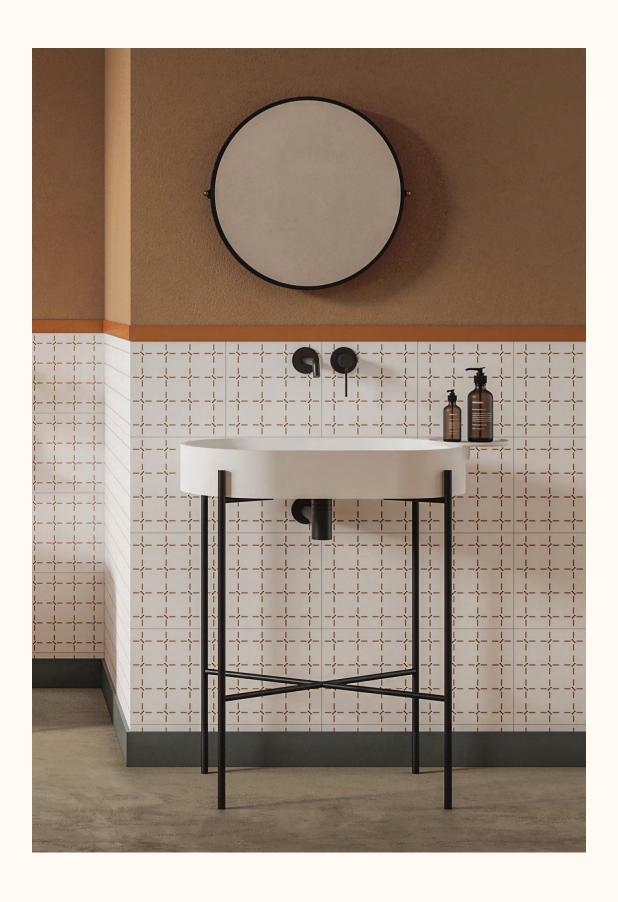

## Origami ®

Origami's leading actor is the washbasin, featuring clean, marked lines drawing inspiration from the rigour of Japanese aesthetics.

The first reference to the art of origami is seen in the clean, marked lines of the washbasin available in two versions, one square and one rectangular, countertop and pedestal. Another element that emphasizes the sculptural nature of the collection is the support column which can be positioned against the wall and in the middle of the room.

#### Bernhardt & Vella