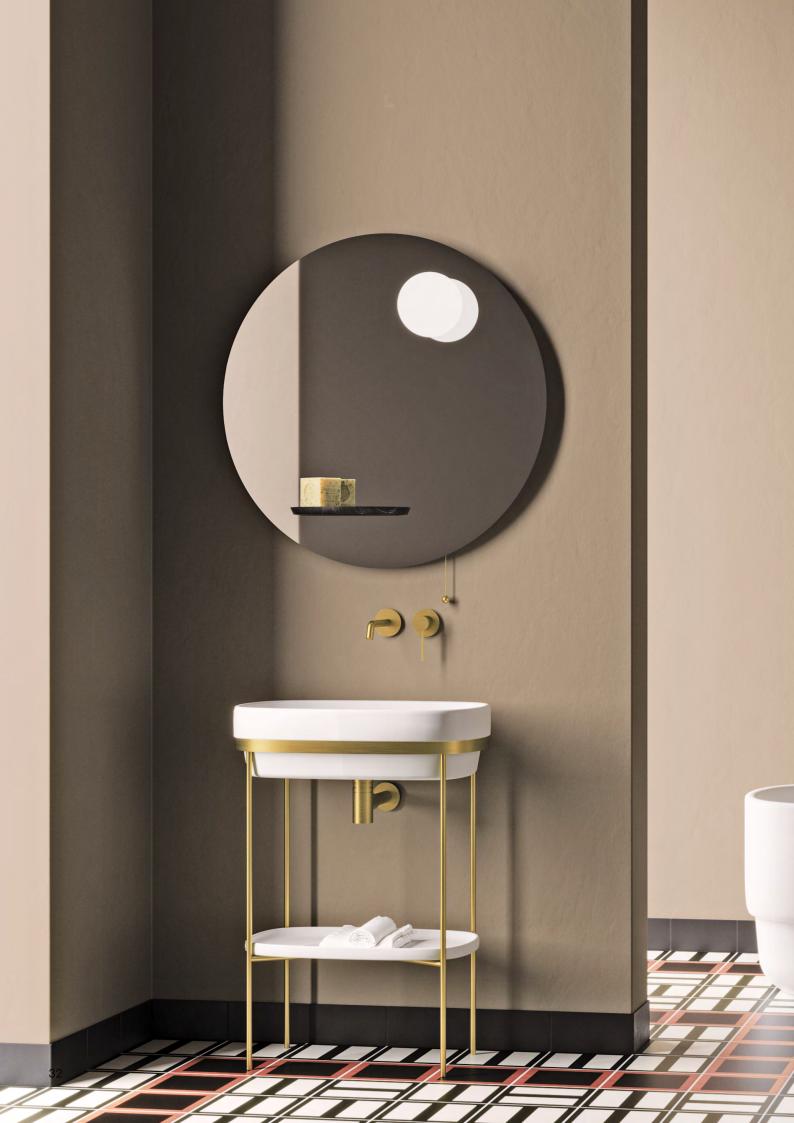

## **Frieze**

Inspired by "entablatures" series by Roy Lichtenstein, the project is articulated through different levels of signs, materials and colours where the washbasin stars as central element of the bathroom. The position of the sink is defined by a central band, available in different materials and colours, creating space to install mirrors, shelves, furniture and towel hooks.

#### Marcante-Testa